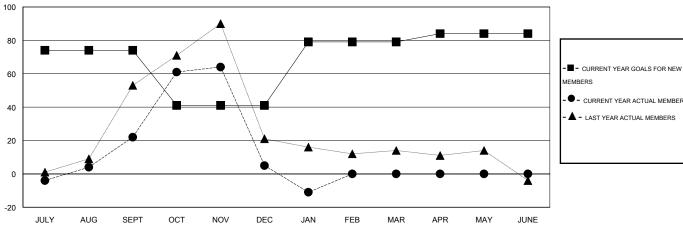

#### GOALS AND ACTUAL MEMBERS CUMULATIVE

| MEMBERS                           |  |  |  |  |  |
|-----------------------------------|--|--|--|--|--|
| - ● - CURRENT YEAR ACTUAL MEMBERS |  |  |  |  |  |
| - ▲ - LAST YEAR ACTUAL MEMBERS    |  |  |  |  |  |
|                                   |  |  |  |  |  |
|                                   |  |  |  |  |  |
|                                   |  |  |  |  |  |
|                                   |  |  |  |  |  |